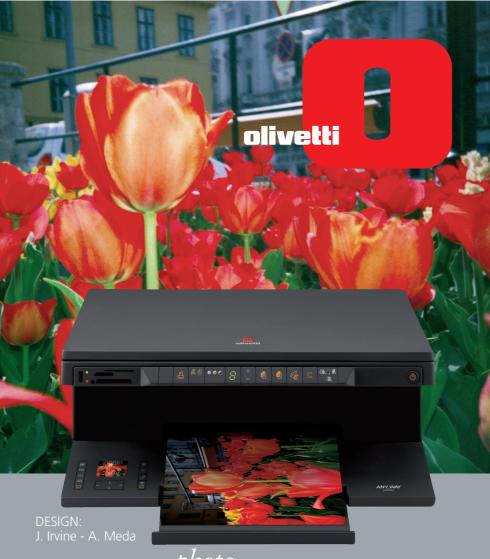

photo **MULTIFUNCTIONAL COLOUR** 

**COLOUR PRINTER SCANNER COPIER** 

PRINTING OF BORDERLESS PHOTOS

PRINTING FROM DIGITAL CAMERA WITH DIRECT CONNECTION VIA PICTBRIDGE

**BUILT-IN MEMORY CARD READER** 

6-COLOUR PRINTING

EASY-TO-USE

| PRINTER                 | Printing technology   | Ink-Jet                                                                                                                                                            |
|-------------------------|-----------------------|--------------------------------------------------------------------------------------------------------------------------------------------------------------------|
|                         | Printing speed        | b/w (draft): up to 18 ppm<br>colour (draft): up to 13 ppm<br>10x15 cm (4" x 6") colour printing in 90 sec.                                                         |
|                         | Resolution            | black: up to 1200 x 1200 dpi<br>colour: up to 4800 x 1200 optimised dpi                                                                                            |
|                         | Number of colours     | 6 (black cartridge + colour cartridge, optional photo cartridge)                                                                                                   |
|                         | Paper format          | up to A4                                                                                                                                                           |
|                         | Borderless printing   | on all types of special ink-jet paper up to<br>A4 format                                                                                                           |
|                         | Paper types           | normal, special ink-jet paper, photo, iron-on, labels, banners, film, envelopes                                                                                    |
| SCANNER                 | Resolution            | physical: 1200 x 1200 dpi<br>optimised: up to 9600 dpi                                                                                                             |
| SC.                     | Greyscale             | 256                                                                                                                                                                |
| COPIER                  | Modes                 | b/w and colour, also stand-alone                                                                                                                                   |
|                         | Resolution            | up to 1200 x 1200 dpi                                                                                                                                              |
|                         | Functions             | fit to page also without PC<br>zoom 25 - 400%, clone, poster from PC                                                                                               |
|                         | Multiple copies       | up to 9 without PC, 99 from PC                                                                                                                                     |
| GENERAL CHARACTERISTICS | Interfaces            | 1 USB 2.0, 1 USB 1.1<br>PictBridge compatible                                                                                                                      |
|                         | Compatibility         | Microsoft Windows 98 SE, Me, 2000 and XP;<br>MAC OSX 10.3 and later                                                                                                |
|                         | Memory Card<br>Reader | 11 formats: Compact Flash I, II,<br>Multimedia Card, Microdrive,<br>xD-Picture Card, Sony Memory Stick<br>(Pro, Duo, Magic gate), SmartMedia<br>and Secure Digital |
|                         | Screen                | LCD 1.9" 65,000-colour                                                                                                                                             |
|                         | Dimensions (HxLxW)    | 19.6 x 46.2 x 33.9 cm                                                                                                                                              |
|                         | Weight                | 7.5 kg                                                                                                                                                             |
|                         | Cartridges            | black IN502 (code B0495), colour IN504<br>(code B0496), photo IN506 (code B0497)                                                                                   |