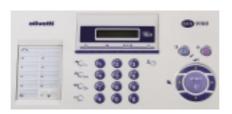

## KEEP UP TO DATE WITH THE CHANGING COLOUR DISPLAY

One of the most innovative features of the Olivetti OFX 9100 is its backlit display that changes colour. Just have a look to see what the machine's status is: green for stand-by; orange when operating, red for warning messages, such as paper jam, out of paper or toner.