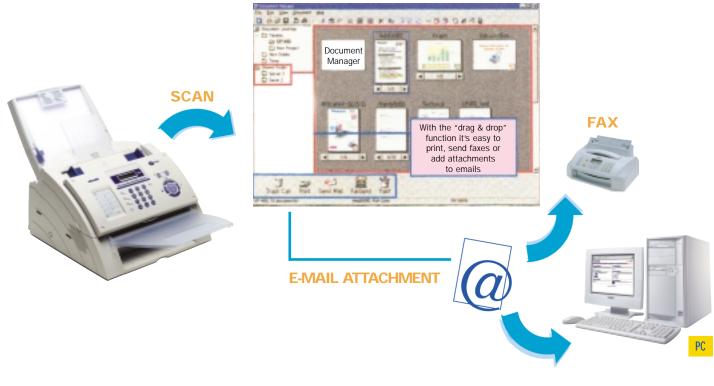

# DOCUMENT MANAGEMENT: INNOVATION IN FILING

With the Olivetti OFX 9100, thanks to the innovative Document Management Software, you can say goodbye to the problems of paper and documents disappearing.

In fact with the OFX 9100 and with the Document Management Software you can set up a real electronic archive on your PC, where you can put all the fax documents received or sent, or those acquired by scanning.

### **DOCUMENT MANAGEMENT SYSTEM**