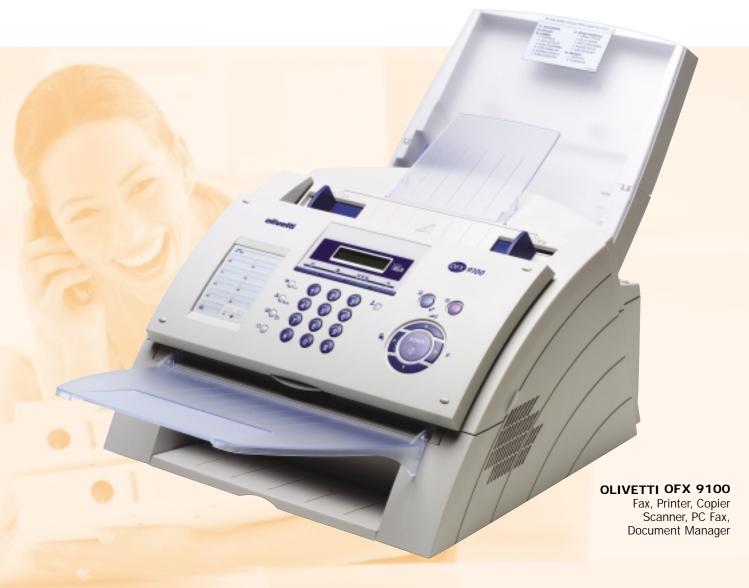

OLIVETTI OFX 9100 MULTIFUNCTION LASER FAX

A FAX MACHINE THAT GOES RED? IMPOSSIBLE BUT TRUE. BECAUSE THE OLIVETTI OFX 9100 IS THE FIRST MULTIFUNCTION FAX THAT INFORMS YOU OF ITS STATUS BY CHANGING COLOUR ON THE DISPLAY: GREEN FOR STAND-BY, ORANGE IF OPERATING AND RED FOR WARNING MESSAGES. VERY USEFUL, ESPECIALLY FOR SMALL OFFICES WHERE THERE IS NO ONE SPECIFICALLY IN CHARGE OF RECEIVING AND DISTRIBUTING FAXES. AND THEN THE OFX 9100, WITH ITS ATTRACTIVE DESIGN, IS NOT ONLY A FAX MACHINE, BUT ALSO A PRINTER, COPIER, SCANNER, PC FAX AND ALSO HAS AN INNOVATIVE DOCUMENT MANAGEMENT SOFTWARE.

#### DESIGN, COMPACTNESS AND SPEED

The Olivetti OFX 9100 is a multifunction machine that features a compact and elegant design tailored for any work environments, also ideal on your desk, without taking up too much space.

## KEEP UP TO DATE WITH THE CHANGING COLOUR DISPLAY

One of the most innovative features of the Olivetti OFX 9100 is its backlit display that changes colour. Just have a look to see what the machine's status is: green for stand-by; orange when operating, red for warning messages, such as paper jam, out of paper or toner.

### GREAT MEMORY AND SO MANY RESOURCES

The Olivetti OFX 9100 provides you with an ample standard flash memory equivalent to around 240 pages, capable to maintain safe your documents when mains is off. It is equipped with the handy "dual access" function, which allows more than one operation to be carried out at the same time.

#### **MULTIFUNCTION**

Connected to your PC the OFX 9100 offers all the facilities of the Olivetti multifunction.

It is a handy printer, with a speed of 5 ppm at a resolution of 600x600 dpi and a TWAIN scanner, to transfer images and documents on to the computer, thus ensuring the possibility of easily performing the "scan to email" function.