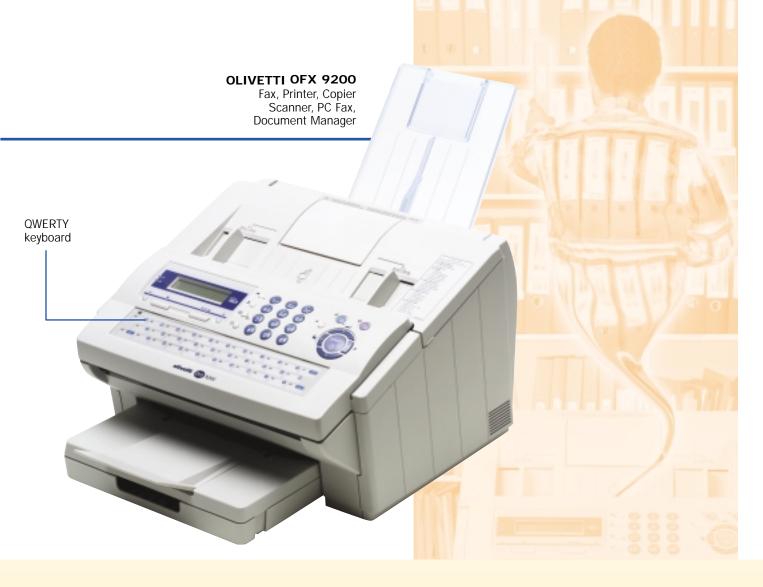

OLIVETTI OFX 9200 MULTIFUNCTIONAL LASER FAX

# olivetti

A FAX MACHINE THAT FILES DOCUMENTS! IT'S NOT MAGIC. IT'S THE INNOVATIVE SOFTWARE FOR DOCUMENT MANAGEMENT THAT COMES WITH THE OLIVETTI OFX 9200, THE COMPACT AND PROFESSIONAL MULTIFUNCTION MACHINE THAT CHANGES OFFICE LIFE. WITH A SIMPLE OPERATION YOU CAN CREATE AN ELECTRONIC ARCHIVE OF ALL YOUR DOCUMENTS AND PRINT THEM ONLY WHEN NECESSARY; SO AVOIDING HUGE, AWKWARD PILES OF PAPER AND ELIMINATING THE RISK OF LOSING AN IMPORTANT DOCUMENT. THE OLIVETTI OFX 9200 IS THE IDEAL PRODUCT FOR THE PROFESSIONAL USER: NOT ONLY IS IT A FAX BUT ALSO PRINTER, COPIER, SCANNER AND PC FAX.

navigation key for the simple management of the machine's functions

a robust, hard-working range for professional level performance