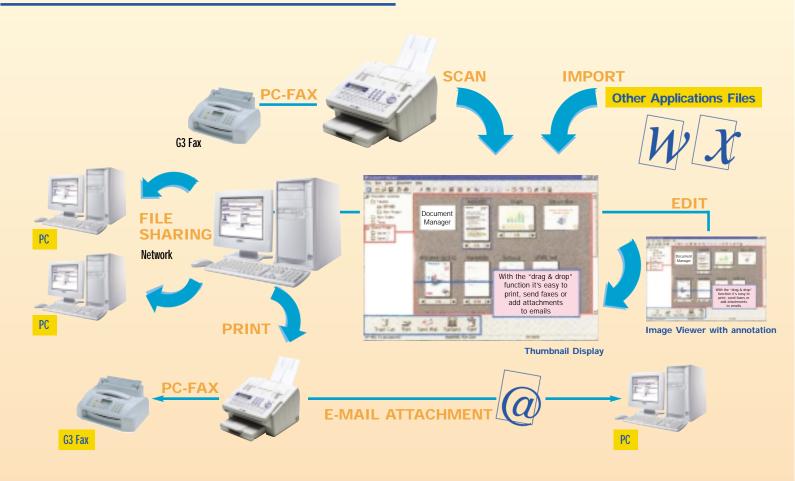

### DOCUMENT MANAGEMENT: THE ARCHIVE IS READY

The Olivetti OFX 9200 completely revolutionises the way of filing in the office. Thanks to its innovative Document Management Software, as from today you can forget the problems tied to the accumulation of paper and documents that can disappear.

With the OFX 9200 and with its Document Management Software you can set up a real electronic archive on your computer, where you can put all the fax documents received or sent, or those acquired by scanning. All indexed and easily retrieved.

# PROFESSIONAL STANDARD IN THE MULTIFUNCTION MACHINE

Its multifunction makes the OFX 9200 a truly professional fax.

In fact thanks to the innovative Document Manager software it is possible to transfer documents to your PC and then send them via email (scan to email) with a simple drag and drop, directly from your computer without having to print them off.

#### **DOCUMENT MANAGEMENT SYSTEM**